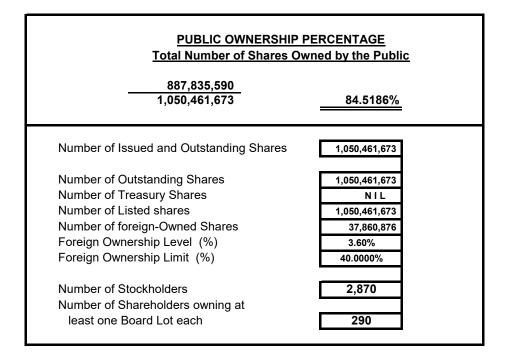

Thank you.

Very truly yours,

age reagences

JUANA LOURDES M. BUYSON Treasurer

Tel. # 637-6923 to 25 / 637-6920 (Fax)

| OMICO CORPORATION<br>Computation of Public Ownership<br>As of March 31, 2025 |                          |                     |             |             |                                |  |  |  |               |
|------------------------------------------------------------------------------|--------------------------|---------------------|-------------|-------------|--------------------------------|--|--|--|---------------|
|                                                                              |                          |                     |             |             | Issued and Outstanding Shares  |  |  |  | 1,050,461,673 |
|                                                                              |                          |                     |             |             | Less: Non-Public Shareholdings |  |  |  |               |
|                                                                              | % to total<br>I/O shares | Total No.<br>Shares |             |             |                                |  |  |  |               |
| Directors                                                                    |                          |                     |             |             |                                |  |  |  |               |
| Tommy Kin Hing Tia                                                           |                          |                     |             |             |                                |  |  |  |               |
| Direct                                                                       | 1.33465%                 | 14,020,000          |             |             |                                |  |  |  |               |
| Anson Chua Tiu Co                                                            |                          |                     |             |             |                                |  |  |  |               |
| Direct                                                                       | 0.09520%                 | 1,000,000           |             |             |                                |  |  |  |               |
| Anna Mei Nga Tia                                                             |                          |                     |             |             |                                |  |  |  |               |
| Direct                                                                       | 2.16988%                 | 22,793,750          |             |             |                                |  |  |  |               |
| Timothy K. Tia                                                               |                          |                     |             |             |                                |  |  |  |               |
| Direct                                                                       | 1.35001%                 | 14,181,333          |             |             |                                |  |  |  |               |
| Angel Severino Raul B. Ilgan, Jr.                                            |                          |                     |             |             |                                |  |  |  |               |
| Direct                                                                       | 0.00095%                 | 10,000              |             |             |                                |  |  |  |               |
| Ricardo R. Blancaflor                                                        |                          |                     |             |             |                                |  |  |  |               |
| Direct                                                                       | 0.00010%                 | 1,000               |             |             |                                |  |  |  |               |
| Jason Paul P. Malajacan                                                      |                          |                     |             |             |                                |  |  |  |               |
| Direct                                                                       | 0.00010%                 | 1,000               | 52,007,083  |             |                                |  |  |  |               |
| Officers                                                                     |                          |                     |             |             |                                |  |  |  |               |
| Emilio S. Teng - Corporate Information Officer                               |                          |                     |             |             |                                |  |  |  |               |
| Direct                                                                       | 0.00010%                 | 1,000               |             |             |                                |  |  |  |               |
| Juana Lourdes Buyson - SVP-Treasurer                                         |                          |                     |             |             |                                |  |  |  |               |
| Direct                                                                       | 0.00124%                 | 13,000              | 14,000      |             |                                |  |  |  |               |
| Principal Stockholders                                                       |                          |                     |             |             |                                |  |  |  |               |
| Co An                                                                        | 10.52918%                | 110,605,000         | 110,605,000 | 162,626,083 |                                |  |  |  |               |
| T O T A L Number of shares owned by the Public                               |                          |                     |             | 887,835,590 |                                |  |  |  |               |
| <b>,</b> ,,,,,                                                               |                          |                     | :           | ,,          |                                |  |  |  |               |