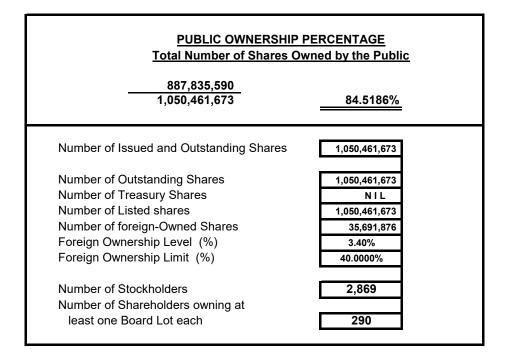

Gentlemen:

In compliance with the Listing and Disclosure Rules of the Exchange, we are pleased to submit the **Public Ownership Report** of **Omico Corporation** for the quarter ending **June 30**, **2023**.

Thank you.

Very truly yours,

56 may see

JUANA LOURDES M. BUYSON Treasurer

Tel. # 6373882 / 6373880 / 6376924 / 6376920(Fax)

| OMICO CORPORATION<br>Computation of Public Ownership<br>As of June 30, 2023 |                          |                     |             |             |                                |  |  |  |               |
|-----------------------------------------------------------------------------|--------------------------|---------------------|-------------|-------------|--------------------------------|--|--|--|---------------|
|                                                                             |                          |                     |             |             | Issued and Outstanding Shares  |  |  |  | 1,050,461,673 |
|                                                                             |                          |                     |             |             | Less: Non-Public Shareholdings |  |  |  |               |
| -                                                                           | % to total<br>I/O shares | Total No.<br>Shares |             |             |                                |  |  |  |               |
| Directors                                                                   |                          |                     |             |             |                                |  |  |  |               |
| Tommy Kin Hing Tia                                                          |                          |                     |             |             |                                |  |  |  |               |
| Direct                                                                      | 1.33465%                 | 14,020,000          |             |             |                                |  |  |  |               |
| Anson Chua Tiu Co                                                           |                          |                     |             |             |                                |  |  |  |               |
| Direct                                                                      | 0.09520%                 | 1,000,000           |             |             |                                |  |  |  |               |
| Anna Mei Nga Tia                                                            |                          |                     |             |             |                                |  |  |  |               |
| Direct                                                                      | 2.16988%                 | 22,793,750          |             |             |                                |  |  |  |               |
| Timothy K. Tia                                                              |                          |                     |             |             |                                |  |  |  |               |
| Direct                                                                      | 1.35001%                 | 14,181,333          |             |             |                                |  |  |  |               |
| Angel Severino Raul B. Ilgan, Jr.                                           |                          |                     |             |             |                                |  |  |  |               |
| Direct                                                                      | 0.00095%                 | 10,000              |             |             |                                |  |  |  |               |
| Ricardo R. Blancaflor                                                       |                          |                     |             |             |                                |  |  |  |               |
| Direct                                                                      | 0.00010%                 | 1,000               |             |             |                                |  |  |  |               |
| Jason Paul P. Malajacan                                                     |                          |                     |             |             |                                |  |  |  |               |
| Direct                                                                      | 0.00010%                 | 1,000               | 52,007,083  |             |                                |  |  |  |               |
| Officers                                                                    |                          |                     |             |             |                                |  |  |  |               |
| Emilio S. Teng - Corporate Information Officer                              |                          |                     |             |             |                                |  |  |  |               |
| Direct                                                                      | 0.00010%                 | 1,000               |             |             |                                |  |  |  |               |
| Juana Lourdes Buyson - SVP-Treasurer                                        |                          |                     |             |             |                                |  |  |  |               |
| Direct                                                                      | 0.00124%                 | 13,000              | 14,000      |             |                                |  |  |  |               |
| Principal Stockholders                                                      |                          |                     |             |             |                                |  |  |  |               |
| Co An                                                                       | 10.52918%                | 110,605,000         | 110,605,000 | 162,626,083 |                                |  |  |  |               |
| T O T A L Number of shares owned by the Public                              |                          |                     |             | 887,835,590 |                                |  |  |  |               |
|                                                                             |                          |                     |             | 301,000,000 |                                |  |  |  |               |