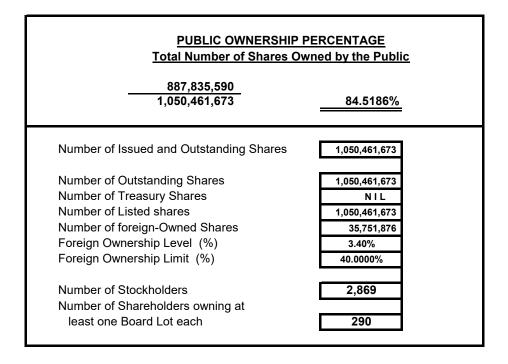

|                     |             |                   |
| Direct                                                     | 0.00124%                 | 13,000              | 14,000      |                   |
| Principal Stockholders                                     |                          |                     |             |                   |
| Co An                                                      | 10.52918%                | 110,605,000         | 110,605,000 | 162,626,083       |
| T O T A L Number of shares owned by the Public             |                          |                     |             | 887,835,590       |
| , ·                                                        |                          |                     | :           | · - , , , , • • • |