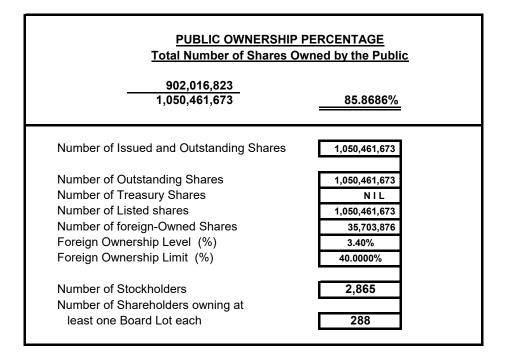

Thank you.

Very truly yours,

and megers

JUANA LOURDES M. BUYSON Treasurer

Tel. # 637-6923 to 25 / 637-6920 (Fax)

| OMICO CORPORATION<br>Computation of Public Ownership<br>As of March 31, 2022 |                          |                     |             |             |                                |  |  |  |               |
|------------------------------------------------------------------------------|--------------------------|---------------------|-------------|-------------|--------------------------------|--|--|--|---------------|
|                                                                              |                          |                     |             |             | Issued and Outstanding Shares  |  |  |  | 1,050,461,673 |
|                                                                              |                          |                     |             |             | Less: Non-Public Shareholdings |  |  |  |               |
|                                                                              | % to total<br>I/O shares | Total No.<br>Shares |             |             |                                |  |  |  |               |
| Directors                                                                    |                          |                     |             |             |                                |  |  |  |               |
| Tommy Kin Hing Tia                                                           |                          |                     |             |             |                                |  |  |  |               |
| Direct                                                                       | 1.33465%                 | 14,020,000          |             |             |                                |  |  |  |               |
| Anson Chua Tiu Co                                                            |                          |                     |             |             |                                |  |  |  |               |
| Direct                                                                       | 0.09520%                 | 1,000,000           |             |             |                                |  |  |  |               |
| Anna Mei Nga Tia                                                             |                          |                     |             |             |                                |  |  |  |               |
| Direct                                                                       | 2.16988%                 | 22,793,750          |             |             |                                |  |  |  |               |
| Juan Jose Rodom T. Fetiza                                                    |                          |                     |             |             |                                |  |  |  |               |
| Direct                                                                       | 0.00001%                 | 100                 |             |             |                                |  |  |  |               |
| Angel Severino Raul B. Ilgan, Jr.                                            |                          |                     |             |             |                                |  |  |  |               |
| Direct                                                                       | 0.00095%                 | 10,000              |             |             |                                |  |  |  |               |
| Albert Y. Yung                                                               |                          |                     |             |             |                                |  |  |  |               |
| Direct                                                                       | 0.00010%                 | 1,000               |             |             |                                |  |  |  |               |
| John Edwin N. co                                                             |                          |                     |             |             |                                |  |  |  |               |
| Direct                                                                       | 0.00010%                 | 1,000               | 37,825,850  |             |                                |  |  |  |               |
| Officers                                                                     |                          |                     |             |             |                                |  |  |  |               |
| Emilio S. Teng - Corporate Information Officer                               |                          |                     |             |             |                                |  |  |  |               |
| Direct                                                                       | 0.00010%                 | 1,000               |             |             |                                |  |  |  |               |
| Juana Lourdes Buyson - SVP-Treasurer                                         |                          |                     |             |             |                                |  |  |  |               |
| Direct                                                                       | 0.00124%                 | 13,000              | 14,000      |             |                                |  |  |  |               |
| Principal Stockholders                                                       |                          |                     |             |             |                                |  |  |  |               |
| Co An                                                                        | 10.52918%                | 110,605,000         | 110,605,000 | 148,444,850 |                                |  |  |  |               |
| T O T A L Number of shares owned by the Public                               |                          |                     |             | 902,016,823 |                                |  |  |  |               |
|                                                                              |                          |                     | :           | 002,010,020 |                                |  |  |  |               |